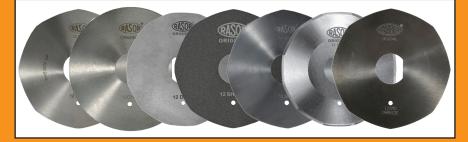

#### **BLADES AVAILABLE:**

**12SHSS**, 120 mm 8-edges, HSS steel | **12CHSS**, 120 mm circular, HSS steel | **12DHSS**, 120 mm 12-edges, HSS steel | **12SHSSTF**, 120 mm 8-edges, HSS steel Teflon<sup>®</sup> coated | **12SHSSTN**, 120 mm 8-edges, HSS steel Titanium coated | **12DHSSTN**, 120 mm 12-edges, HSS steel Titanium coated | **12DHSSTN**, 120 mm 12-edges, HSS steel Titanium coated | **12SMD**, 120 mm 8-edges, Carbide (Widia<sup>®</sup>)