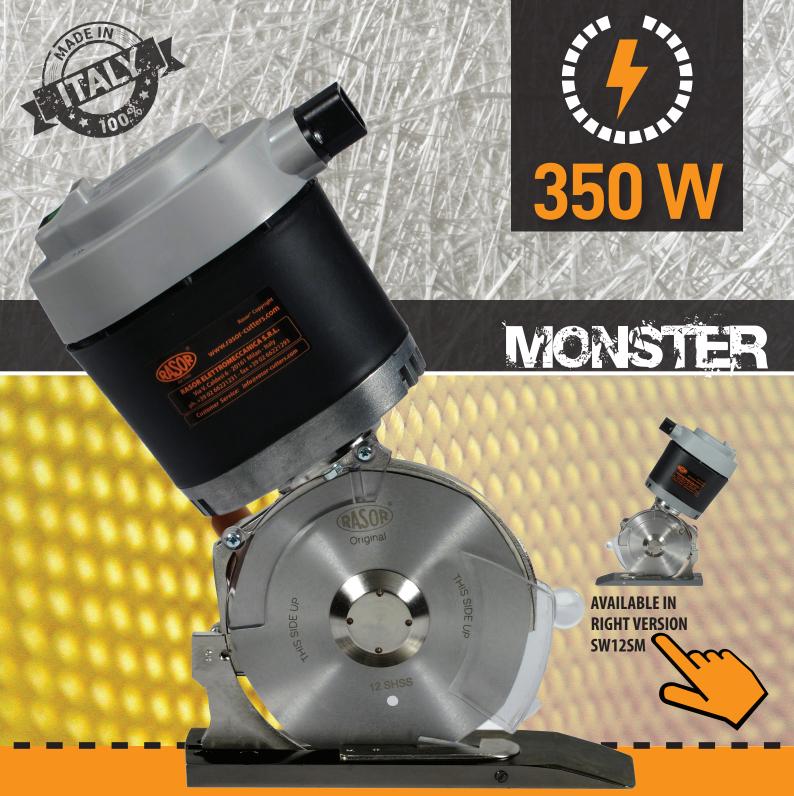

# SW12SSM MONSTER ELECTRIC CUTTING UNIT

1946

SW12SSM. The most powerful cutting unit for Technical Textile & Composite.

## WHAT'S NEW:

New 350 W heavy duty motor Extra strong torque optimized steel/brass gears Central knife guidance New main power switch with Led Easy fixing structure for O.E.M applications Low-friction Teflon<sup>®</sup> coated foot

### **TECHNICAL DETAILS:**

Blade diameter: 120 mm (4.7"), with hard metal counterblade Blade equipped: 12SHSS, 8-edges, HSS steel Blade speed: 550 r.p.m. Cutting ability: up to 50 mm (2") **Power:** single phase – 350 W Max. absorption: 2.5 A **Net weight:** 3300 g (with power supply cord) Total weight (with packing box): 5500 g **Electric cable length:** 1.5 mt (with no plug) Minimum brightness for working operations: LUX 200 Vibrations at start up: < 2.5 m/sec 2 **Temperature range:** 0 – 55 C **Umidity range:** 10 – 95% without condensate