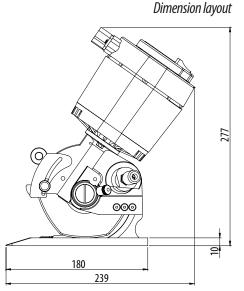

Extra strong torque optimized steel/brass gears Central knife guidance New main power switch with Led Easy fixing structure for O.E.M applications Low-friction Teflon<sup>®</sup> coated foot







### **TECHNICAL DETAILS:**

Blade diameter: 120 mm (4.7"), with hard metal counterblade Blade equipped: 12SHSS, 8-edges, HSS steel Blade speed: 550 r.p.m. Cutting ability: up to 50 mm (2") **Power:** single phase – 350 W Max. absorption: 2.5 A **Net weight:** 3300 g (with power supply cord) Total weight (with packing box): 5500 g **Electric cable length:** 1.5 mt (with no plug) Minimum brightness for working operations: LUX 200 Vibrations at start up: < 2.5 m/sec 2 **Temperature range:** 0 – 55 C **Umidity range:** 10 – 95% without condensate

36,2 ± 0,05 500 1815 500 1815 Fixing layout

. . .



#### **BLADES AVAILABLE:**

**12SHSS**, 120 mm 8-edges, HSS steel | **12CHSS**, 120 mm circular, HSS steel | **12DHSS**, 120 mm 12-edges, HSS steel | **12SHSSTF**, 120 mm 8-edges, HSS steel Teflon<sup>®</sup> coated | **12SHSSTN**, 120 mm 8-edges, HSS steel Titanium coated | **12DHSSTN**, 120 mm 12-edges, HSS steel Titanium coated | **12DHSSTN**, 120 mm 12-edges, HSS steel Titanium coated | **12SMD**, 120 mm 8-edges, Carbide (Widia<sup>®</sup>)



PETRONI SRL Via A.Bucchi, 1/B 06012 Città di Castello (PG)

+39 075/852.07.87 www.petronisrl.it