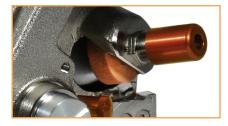

### **TECHNICAL DETAILS:**

Blade diameter: 120 mm (4.7"), with hard metal counterblade Blade equipped: 12SHSS, 8-edges, HSS steel Blade speed: 550 r.p.m. Cutting ability: up to 50 mm (2") **Power:** single phase – 350 W Max. absorption: 2.5 A **Net weight:** 3300 g (with power supply cord) Total weight (with packing box): 5500 g **Electric cable length:** 1.5 mt (with no plug) Minimum brightness for working operations: LUX 200 Vibrations at start up: < 2.5 m/sec 2 **Temperature range:** 0 – 55 C **Umidity range:** 10 – 95% without condensate